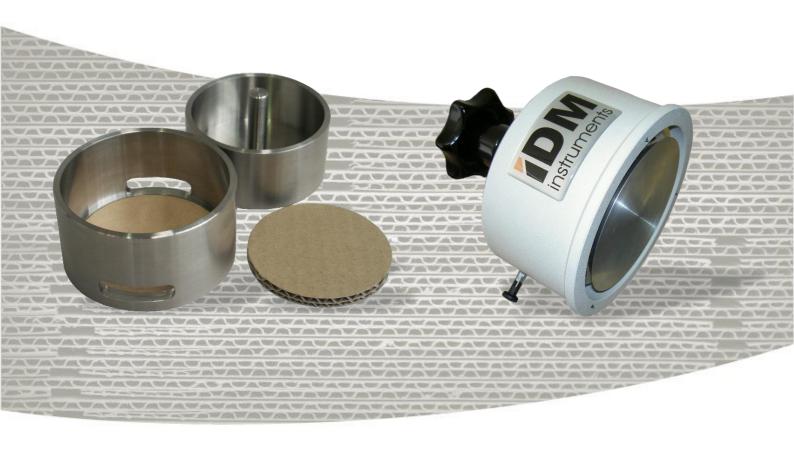

## FLAT CRUSH TEST FIXTURE

The Flat Crush Test requires the use of the Flat Crush Test Fixture (IDM-F0011-M1) to prevent lateral movement of the upper portion of the test piece during compressions and the Flat Crush Test Cutter (IDM-C0032-M1) which can cut through the corrugated structure, leaving clean cut edges at right angles to the faces.