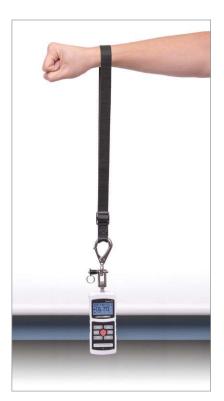

Force gauge shown in a vertical orientation

The Model EKM5-200 Myometer Kit facilitates a wide range of strength assessments and ergonomics studies. Featuring a Series 5 force gauge with 200 lbF (1,000 N) range, tabletop mount, strap, and accessories, this kit is ideal for ergonomists and other professionals.

## Myometer Kit Model EKM5-200

Page 1 of 2

Force gauge displays real time force reading, peak force, and pass/fail indicators. The load cell shaft may be oriented in the up or down position, as demonstrated in the images below.