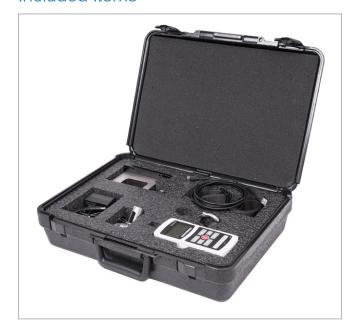

### Included Items

- M5-200 Advanced Force Gauge
- Carrying case
- Tabletop mounting kit for force gauge, for vertical or horizontal orientations
- Adjustable length looped strap
- Clevis and clasp hook attachments
- AC adapter/charger
- MESUR® Lite data collection software details below
- USB cable
- NIST-traceable certificate of calibration with data