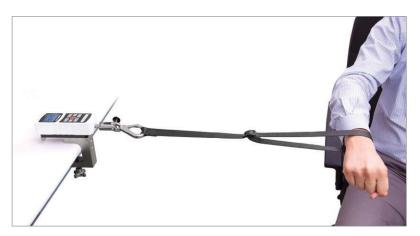

## Myometer Kit Model EKM5-200

Page 1 of 2

Force gauge displays real time force reading, peak force, and pass/fail indicators. The load cell shaft may be oriented in the up or down position, as demonstrated in the images below.

Force gauge shown in a vertical orientation

The Model EKM5-200 Myometer Kit facilitates a wide range of strength assessments and ergonomics studies. Featuring a Series 5 force gauge with 200 lbF (1,000 N) range, tabletop mount, strap, and accessories, this kit is ideal for ergonomists and other professionals.

Force gauge shown in a horizontal orientation