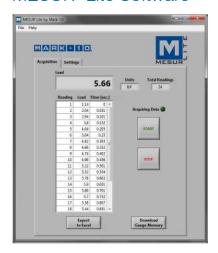

#### MESUR® Lite Software

- Acquires and tabulates continuous, single-point, or saved data from the force gauge
- One-click export to Excel
- Configurable start and stop test triggers
- Configurable number of readings per second, for continuous data acquisition