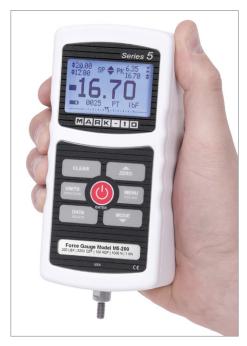

Force gauge shown in a vertical orientation

The Model EKM5-200 Myometer Kit facilitates a wide range of strength assessments and ergonomics studies. Featuring a Series 5 force gauge with 200 lbF (1,000 N) range, tabletop mount, strap, and accessories, this kit is ideal for ergonomists and other professionals.

Force gauge shown in a horizontal orientation

## Myometer Kit Model EKM5-200

Page 1 of 2

Force gauge displays real time force reading, peak force, and pass/fail indicators. The load cell shaft may be oriented in the up or down position, as demonstrated in the images below.