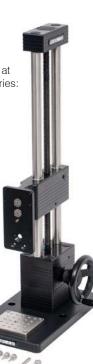

# Manual Force Test Stand ES30

32-1048 REV 0618

The ES30 is a versatile test stand ideal for many compression and tensile testing applications. It can accept a wide variety of sample shapes and sizes and can be configured in many positions due to modular design. Convenient side-mounted hand wheel operation enables the user to easily and accurately test up to 200 lbF (1 kN) of force, with repeatable results. Use the ES30 with any Mark-10 force gauge and force gripping fixtures to create a complete testing solution.

# In The Box

The ES30 test stand is shipped as shown at right, and includes the following accessories:

- (1) G1024 extension rod, 2"
- (1) G1028 small hook
- (1) G1038 medium hook
- (1) G1009 compression plate, 2" dia.
- (1) G1039 coupling, #10-32F/F
- (1) Allen wrench set
- (1) Hand wheel
- (4) Thumb screw for force gauge
- (1) Resource CD