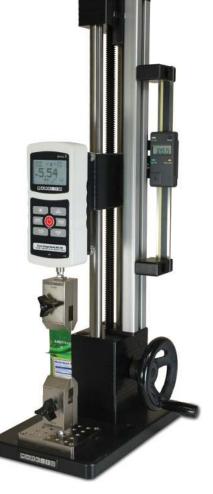

The ES30 is shown in a typical peel testing application, with Series 5 digital force gauge, digital travel display, and film & paper grips.

T: +61 9708 6885 F: +61 9708 6770 instruments com.au www.idminstruments.com.au