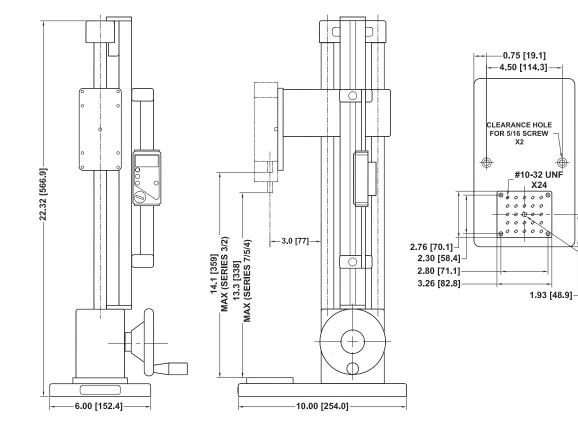

in, 12 in, and 24 in, and custom lengths                                                         |

Digital travel display

# In The Box

The ES30 test stand is shipped as shown at right, and includes the following accessories:

- (1) G1024 extension rod, 2"
- (1) G1028 small hook
- (1) G1038 medium hook
- (1) G1009 compression plate, 2" dia.
- (1) G1039 coupling, #10-32F/F
- (1) Allen wrench set
- (1) Hand wheel
- (4) Thumb screw for force gauge
- (1) Resource CD





The ES30 is shown in a typical peel testing application, with Series 5 digital force gauge, digital travel display, and film & paper grips.



T: +61 9708 6885 F: +61 9708 6770 instruments com.au www.idminstruments.com.au

IDM Instruments Pty Ltd



Page 1 of 2

# Data Sheet

#### 32-1048 REV 0618

### Dimensions

in [mm]



## Ordering Information

| Model No. | Description                    |
|-----------|--------------------------------|
| ES30      | Test stand, 200 lbF            |
| ESM001    | Digital travel display, 6"     |
| ESM004    | Digital travel display, 12"    |
| ESM003-1  | Column extension for ES30, 6"  |
| ESM003-2  | Column extension for ES30, 12" |
| ESM003-3  | Column extension for ES30, 24" |







Manual Force Test Stand ES30

5/16-18 UNC-2B X 0.350 DEEP Page 2 of 2