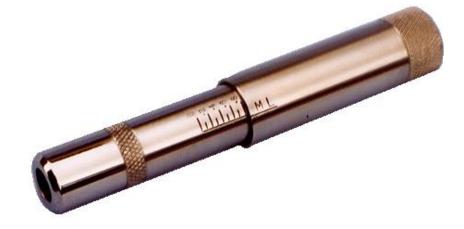

The Ink Pipette is a fast, efficient and clean method of measuring and applying a precise volume of ink to the Ink Proofer.

It has been designed for ease of use and is clearly marked with graduations of 0.1 ml enabling the operator to measure an accurate and repeatable volume of ink up to 1.0 ml in 0.05 ml increments.

The Ink Pipette is manufactured from corrosion resistant stainless steel and brass and can be easily dismantled for cleaning.